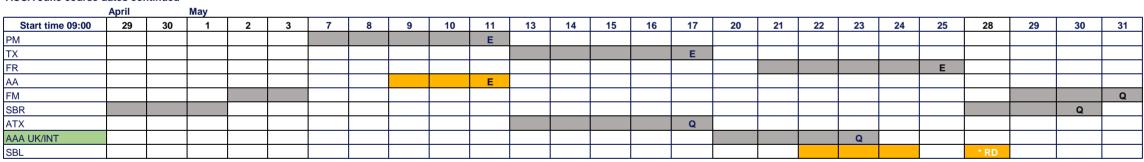

|    |    |   |   |   |   |    |    |    |    |    |    |    |    |    |    |
| SBR              |         |          |          |           |    |    |    |    |    |    |    |    |   |   |   |   |    |    |    |    |    |    |    |    |    |    |
| ATX              |         |          |          |           |    |    |    |    |    |    |    |    |   |   |   |   |    |    |    |    |    |    |    |    |    |    |
| SBL              | * R     |          |          |           |    |    |    |    |    |    |    |    |   |   |   |   |    |    |    |    |    |    |    |    |    |    |
| AAA UK/INT       | Tuition | dates as | per Marc | h sitting |    |    |    |    |    |    |    |    |   |   |   |   |    |    |    |    |    |    |    |    |    |    |

## ACCA June course dates continued





V3 Updated: 06.12.2023